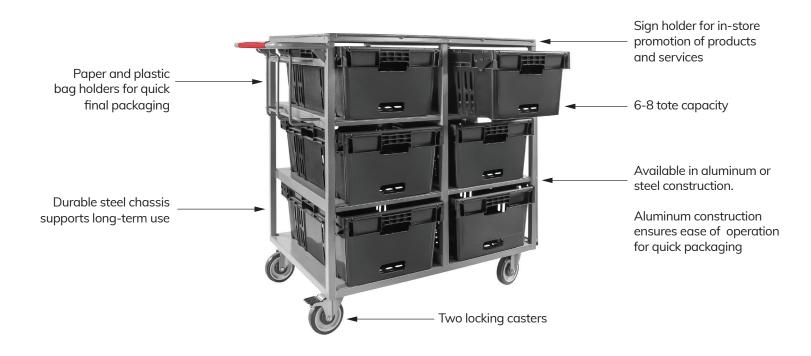

#### **E-COMMERCE PICKING CART**

The 6-tote Picking Cart allows for organized and efficient e-commerce or click-and-collect order fulfillment.

Drawers allow for quick loading. Totes easily slide open and closed, functioning like drawers. Built-in bag holders accommodate both paper and plastic and allow for bagging while shopping.

The cart's aluminum tabletop can be used as a work surface, or to hold two additional picking totes.

Designed to use with KNS103TOTE nest and stack totes. Totes not included

### **ADDITIONAL FEATURES:**

Aluminum tabletop/workspace 44" L x 24 1/4" W

Plastic handle with paper or plastic bag dispenser

Sign or graphic insert 20 3/4" x 30 3/4"