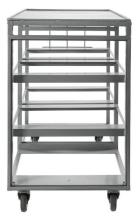

#### **E-COMMERCE PICKING CART**

The 6-tote Picking Cart allows for organized and efficient e-commerce or click-and-collect order fulfillment.

Drawers allow for quick loading. Totes easily slide open and closed, functioning like drawers. Built-in bag holders accommodate both paper and plastic and allow for bagging while shopping.

The cart's aluminum tabletop can be used as a work surface, or to hold two additional picking totes.

Designed to use with KNS103TOTE nest and stack totes. Totes not included

### **ADDITIONAL FEATURES:**

Aluminum tabletop/workspace 44" L x 24 1/4" W

Plastic handle with paper or plastic bag dispenser

Sign or graphic insert 20 3/4" x 30 3/4"