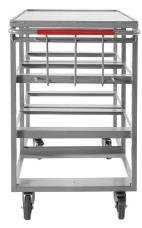

#### **E-COMMERCE PICKING CART**

The 6-tote Picking Cart allows for organized and efficient e-commerce or click-and-collect order fulfillment.

Drawers allow for quick loading. Totes easily slide open and closed, functioning like drawers. Built-in bag holders accommodate both paper and plastic and allow for bagging while shopping.

The cart's aluminum tabletop can be used as a work surface, or to hold two additional picking totes.

Designed to use with KNS103TOTE nest and stack totes. Totes not included

### **ADDITIONAL FEATURES:**

Aluminum tabletop/workspace 44" L x 24 1/4" W

Plastic handle with paper or plastic bag dispenser

Sign or graphic insert 20 3/4" x 30 3/4"