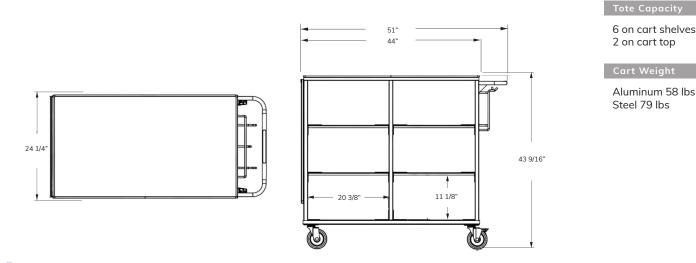

The cart's aluminum tabletop can be used as a work surface, or to hold two additional picking totes.

Designed to use with KNS103TOTE nest and stack totes. Totes not included

### **ADDITIONAL FEATURES:**

Aluminum tabletop/workspace 44" L x 24 1/4" W

Plastic handle with paper or plastic bag dispenser

Sign or graphic insert 20 3/4" x 30 3/4"