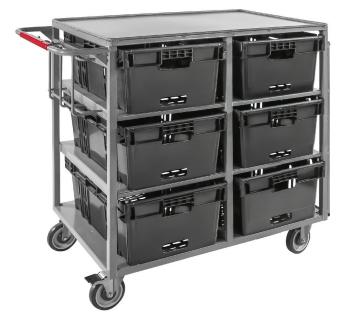

#### **E-COMMERCE PICKING CART**

The 6-tote Picking Cart allows for organized and efficient e-commerce or click-and-collect order fulfillment.

Drawers allow for quick loading. Totes easily slide open and closed, functioning like drawers. Built-in bag holders accommodate both paper and plastic and allow for bagging while shopping.

The cart's aluminum tabletop can be used as a work surface, or to hold two additional picking totes.

Designed to use with KNS103TOTE nest and stack totes. Totes not included