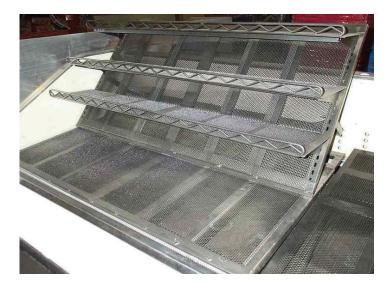

## ISLAND CASE SHELVING INSERT: PRODUCE

Adjustable aluminum 2-shelf island case insert designed for use in either refrigerated or non-refrigerated island tables. Reduce inventory carrying needs while keeping cases looking full and reducing shrink.

Flat rack base adjusts to fit most island cases and depth of bottom produce well is adjustable depending upon inventory carrying needs.

- Perforated construction improves airflow.
- Shelf height and spacing are adjustable to fit desired look.
- Features welded 1" zig-zag fence to hold product on the shelf.

## **PRODUCT SPECIFICATIONS:**

Width: 24" or 48" sections Depth: Varies by case model Height: 24" high Shelf: 9" deep