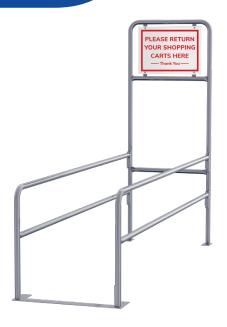

# CART CORRAL SIGNAGE

#### PART NUMBER: OCCPS01

18" X 24" Double Sided Sign

For use with Standard Single Wide Corrals

Signs are printed in red. Custom colors available for an additional fee.

#### **PART NUMBER: OCCPS02**

24" X 48" Double Sided Sign

For use with Standard Double and Triple Wide, and

Warehouse size Corrals

Signs are printed in red. Custom colors available for an additional fee.

#### PART NUMBER: OCCPS03

18" X 60" Double Sided Sign

For use with select non-standard corrals.

Signs are printed in red. Custom colors available for an additional fee.