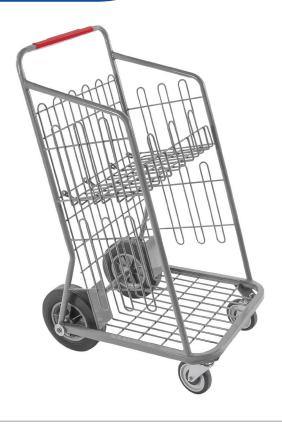

# **METAL CARRY OUT CART**

The heavy-duty Carry Out Cart is a compact cart designed to transport groceries from the store to cars in the top basket, lower tray or using the looped hooks.

Constructed of square tubing for maximum strength, the Carry Out Cart features 5" front swivel casters allow for easy maneuvering and a flip-up top shelf to transport larger items.

# **FEATURES:**

- Available in any color finish or texture
- Meets all ASTM F2372-15R21 Standards
- Choice of plastic handle and seat color
- Store name or logo imprint on handle
- · Flip-up 10" top shelf
- Solid 8" x 2" rubber wheels
- 5" front swivel casters
- Powder-coated to prevent rust and corrosion

# **OPTIONS:**

• Cart containment: Gatekeeper Systems, Carttronics, Rocateq, etc.

22"

**PRODUCT SPECIFICATIONS:** 