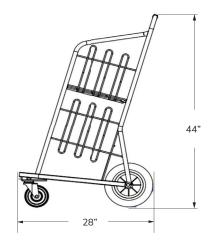

# **OPTIONS:**

• Cart containment: Gatekeeper Systems, Carttronics, Rocateq, etc.

22"

**PRODUCT SPECIFICATIONS:** 