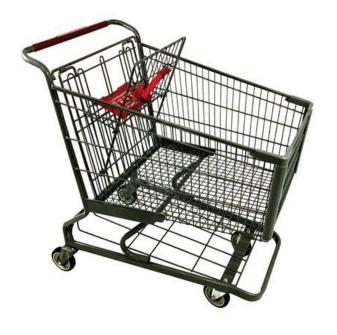

# DEEP SCANNER METAL CART

Deep Scanner basket is perfect for large retailers looking to increase shopping capacity and shopper experience. Heavy-duty frame allows for increased weight and storage.

**Double-Rim Wire Construction** eliminates sharp edges at all touchpoints around the basket while adding rigidity and strength.

**Welded Lower Tray** means less maintenance, less rusting and quieter cart operation in store.

**Forever Secure** gate design ensures the gate assembly that holds the child can never fall off, or out of the cart.

**Gravity-Drop Seat Frame** ensures a smooth and effortless closing of the child seat when the gate closes, significantly reducing the chances of seat belts and components getting tangled in the operation.