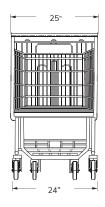

# **PRODUCT SPECIFICATIONS:**

### Total Canacity

20,000 in<sup>3</sup> 327.7 liters

### **Basket Capacity**

14,150 in<sup>3</sup> 231.8 liters

## Nesting Distance

12 in 30.4 cm

### Weigh

63 lbs 28.5 kg