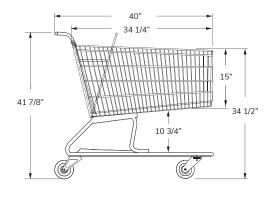

# **PRODUCT SPECIFICATIONS:**

### Total Canacity

20,000 in<sup>3</sup> 327.7 liters

### **Basket Capacity**

14,150 in<sup>3</sup> 231.8 liters

## Nesting Distance

12 in 30.4 cm

### Weigh

63 lbs 28.5 kg