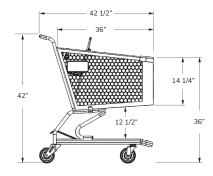

#### **Total Capacity**

10,300 in<sup>3</sup> 168.7 liters

#### Basket Capacity

10,300 in<sup>3</sup> 168.7 liters

# Nesting Distance

12 in 30.4 cm

#### Weigh

58 lbs 26.3 kg