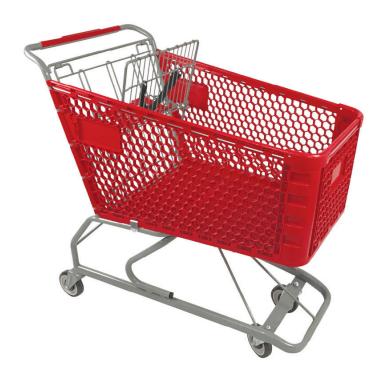

# DEEP SCANNER PLASTIC CART WITH ANTI-THEFT FRAME

Plastic cart with an anti-theft frame is constructed using oval tubing for superior durability and rigidity. Plastic baskets reduce the cart's overall weight and protect store equipment and fixtures from damage. Additionally, plastic baskets minimizing liability in parking lots as they are less likely to scratch or damage vehicles.

Colored basket and side panels complement store design and reinforce store branding.

**Anti-theft design** prevents storage of items under basket, reducing below-basket shrink.

**Gravity-Drop Seat Frame** ensures a smooth and effortless closing of the child seat when the gate closes, significantly reducing the chances of seat belts and components getting tangled in the operation.

**Forever Secure** gate design ensures the gate assembly that holds the child can never fall off, or out of the cart.