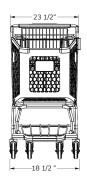

#### **Total Capacity**

10,300 in<sup>3</sup> 168.7 liters

#### Basket Capacity

10,300 in<sup>3</sup> 168.7 liters

# Nesting Distance

12 in 30.4 cm

#### Weigh

58 lbs 26.3 kg