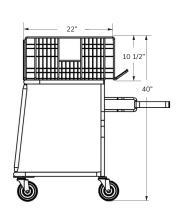

## **PRODUCT SPECIFICATIONS:**

#### Total Canacity

4,735 in<sup>3</sup> 77.5 liters

#### Weigh

36 lbs 16 kg