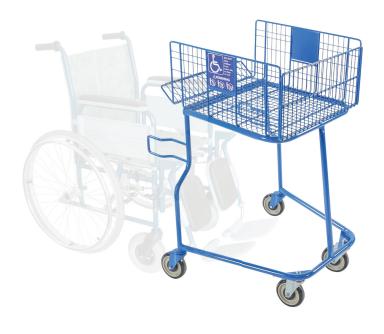

# HANDI-AID SHOPPING CART

This cart easily adjusts to the customers' wheelchairs via two Velcro straps. Redesigned to be more stable, safer to operate and more user-friendly than other Handi-Aid shoppers on the market. Standard color - ADA blue. Wheelchair sold separately.

## **FEATURES:**

- Standard finish: ADA Blue
- Custom logo imprint
- 5" polyurethane swivel casters
- · Rust/weather-resistant finish

#### **OPTIONS:**

- Optional Granite or Yellow finish
- Corner bumpers
- P&H Super Wheels, TPE Soft and Quiet Runner wheels