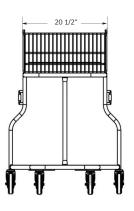

## **PRODUCT SPECIFICATIONS:**

#### Total Canacity

4,735 in<sup>3</sup> 77.5 liters

#### Weigh

36 lbs 16 kg