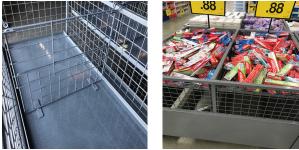

## **GRU087**

WIRE DUMP BINS WITH ADJUSTABLE SHELVES

This adjustable Dump Bin is an excellent tool to drive impulse sales. Carrying extra inventory to keep sales items looking full is not necessary—simply raise the elevation of the shelves as items sell down.

Sale items displayed in dump bins give your customer the perception of being a "value." Heavy-duty steel construction is built to last for many years of maintenance-free sales. Includes adjustable shelves & (2) wire divider.