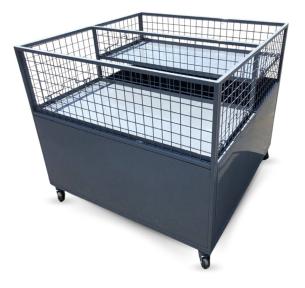

## **GRU087**

WIRE DUMP BINS WITH ADJUSTABLE SHELVES

This adjustable Dump Bin is an excellent tool to drive impulse sales. Carrying extra inventory to keep sales items looking full is not necessary—simply raise the elevation of the shelves as items sell down.

Sale items displayed in dump bins give your customer the perception of being a "value." Heavy-duty steel construction is built to last for many years of maintenance-free sales. Includes adjustable shelves & (2) wire divider.

## **PRODUCT SPECIFICATIONS:**

Height: 40" Width: 48" Length: 48" Weight: 180 lbs. Capacity: 200 lbs. per shelf