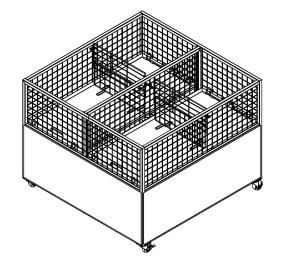

## **GRU087**

WIRE DUMP BINS WITH ADJUSTABLE SHELVES

This adjustable Dump Bin is an excellent tool to drive impulse sales. Carrying extra inventory to keep sales items looking full is not necessary—simply raise the elevation of the shelves as items sell down.

Sale items displayed in dump bins give your customer the perception of being a "value." Heavy-duty steel construction is built to last for many years of maintenance-free sales. Includes adjustable shelves & (2) wire divider.

## **OPTIONAL ACCESSORIES:**

- Adjustable wire divider
- Steel adjustable height sign holder
- Powder coating colors