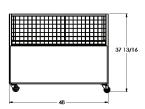

## **PRODUCT SPECIFICATIONS:**

Height: 40" Width: 48" Length: 48" Weight: 180 lbs. Capacity: 200 lbs. per shelf