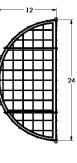

## **PRODUCT SPECIFICATIONS:**

Height: 32" tall Width: 25" wide Depth: 12" deep Basket Depth: 20" deep Total Capacity: 4,900 cu. In.