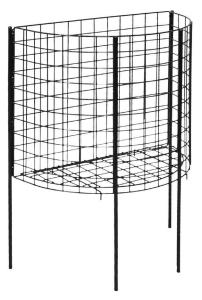

## **GRU050**

HALF MOON SPOT DISPLAY DUMP BIN

Heavy-duty steel dump bins can be used as spot displays throughout the store. The half-moon design allows displays to be merchandised against walls, end caps, registers, etc.

Dump bins are a proven way to instantly increase sales and reduce merchandising labor. Market research shows that products in dump bins promote a psychological assumption that the products are discounted, which increases product sales on average from 10-15%.

The bottom or floor of the unit is adjustable and able to move up and down to accommodate different inventory levels, maintaining the appearance of being full.

An optional removable sign kit is available for merchandising with or without pricing signage.