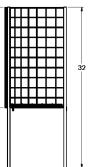

## **PRODUCT SPECIFICATIONS:**

Height: 32" tall Width: 25" wide Depth: 12" deep Basket Depth: 20" deep Total Capacity: 4,900 cu. In.