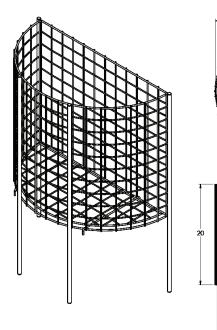

## **PRODUCT SPECIFICATIONS:**

Height: 32" tall Width: 25" wide Depth: 12" deep Basket Depth: 20" deep Total Capacity: 4,900 cu. In.