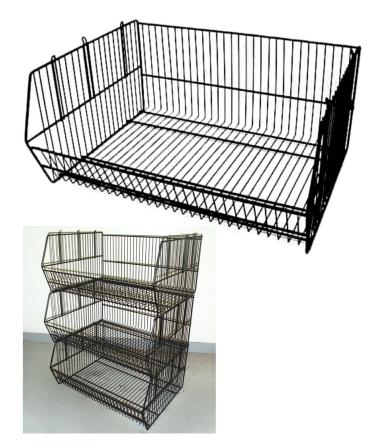

## STACKABLE DUMP BINS/FROZEN FOOD BASKETS

Steel dump bins for use as spot displays or in freezer door cases. Frozen dump bins are a proven way to increase sales and reduce merchandising labor. Market research shows that products in dump bins promote a psychological assumption that the products are discounted, which increases sales. Average product sales increased from 10-15% when frozen food sections were switched from shelves to dump bins.

Bins may be floor stacked or mounted into case standards. Sizes are customizable to fit your merchandising needs. Optional casters available for bottom stacked basket for easy maneuverability.

## **PRODUCT SPECIFICATIONS:**

Sizes are customizable to fit your merchandising needs.

Height: Typically 14-17" depending on use

Width: Typically 24-48" Depth: Typically 14-23"

Total Capacity: 75 lbs. per basket