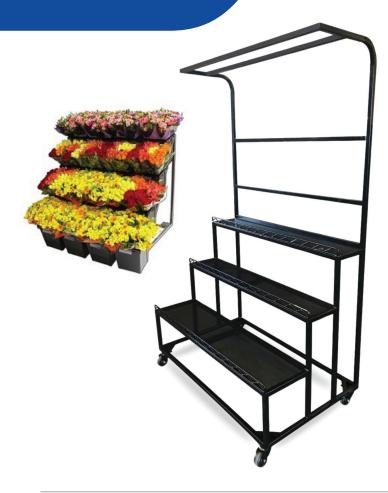

## **ROLLING FLORAL WALL RACK**

Drive indoor or outdoor impulse sales with a versatile floral fixture designed for displaying hanging or potted plants and cut flowers.

Can be used against a wall, or (2) units can be pushed together for a complete walk-around island display. The swivel casters and heavy-duty wheels allow the unit to move with ease.

## **PRODUCT SPECIFICATIONS:**

Height: 77 <sup>13</sup>/<sub>16</sub>" Width: 48"

Depth: 28"

Shelf Size: Top Shelves - 9" W x 48" L

Bottom Shelf - 12" W x 48" L

Weight: 83 lbs

Finish: Powder Coated Gloss Black (standard)

Custom colors available.

## **OPTIONAL ACCESSORIES:**

- Adjustable height sign holder; fits a 7" x 11" sign with adjustments up to 12"
- Locking casters
- · Hanging flower pot rack