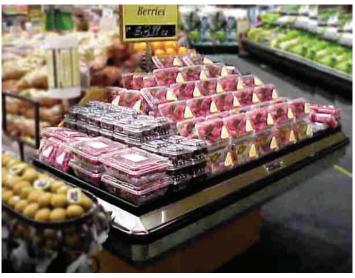

## BERRY END CAP STEP DISPLAY

Available in steel or aluminum and with or without bulk-head divider. One-piece construction for easy installation.

Overall height and number of steps are custom made to fit your case.

- · Perforated construction improves airflow
- For use in either refrigerated or non-refrigerated tables
- Designed to reduce inventory carrying needs while looking full, reducing shrink

## PRODUCT SPECIFICATIONS:

Length: varies by case manufacturer Width: varies by case manufacturer Depth: varies by case manufacturer Total Capacity: 250 lbs