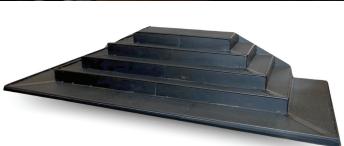

## BERRY END CAP STEP DISPLAY

Available in steel or aluminum and with or without bulk-head divider. One-piece construction for easy installation.

Overall height and number of steps are custom made to fit your case.

- · Perforated construction improves airflow
- For use in either refrigerated or non-refrigerated tables
- Designed to reduce inventory carrying needs while looking full, reducing shrink

## PRODUCT SPECIFICATIONS:

Length: varies by case manufacturer Width: varies by case manufacturer Depth: varies by case manufacturer Total Capacity: 250 lbs