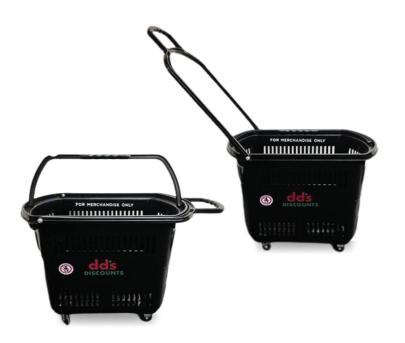

# P241ROLL4

# 4 WHEEL ROLLING HAND BASKET

Dual built-in handles allow this versatile basket to be carried like a hand basket or pulled on 4 swivel casters.

The flip-out handle ensures customers continue to shop long after their basket becomes too heavy to carry. ensure customers will continue shopping long after their hand basket becomes too heavy to carry.