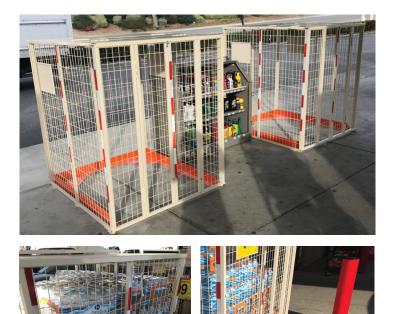

## OAU300BE

PALLET CAGE

A knockdown fixture that grows sales during the day and can be secured at night. Eliminates the need to bring in outdoor display pallets at closing, saving hours of labor. Heavy-duty steel construction, built to last for years.

The cage is designed to be lagged into concrete and comes with locking locations on the roof and front bi-fold doors. Doors open during the day to allow for easy product access. Includes two attached sign holders that will hold 11.25" x 14.25" signs.

## **PRODUCT SPECIFICATIONS:**

Overall Size: 50" W x 55" D x 60" H Weight: 300 lbs. Capacity: (1) 40" x 48" pallet

Finish: Powder coated, any color