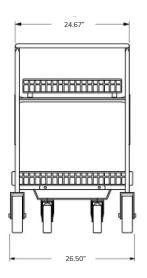

#### PRODUCT SPECIFICATIONS:

#### oad Capacity

1800 lbs 816 kg

#### Weight

85 lbs 38.5 kg