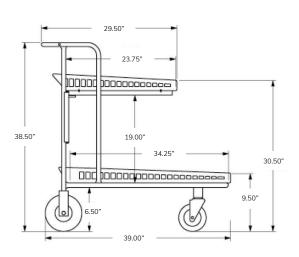

#### PRODUCT SPECIFICATIONS:

#### oad Capacity

1800 lbs 816 kg

#### Weight

85 lbs 38.5 kg