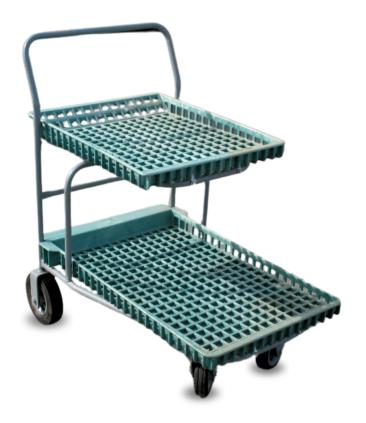

# KNS2538NCPL

## NURSERY CART W/ PLASTIC DECK (NON-NESTING)

Designed for nurseries and garden centers, this two-tier cart features a steel frame and durable plastic shelves. Available in standard or heavy-duty and suited for indoor/outdoor use.

## KNS2538NCPL - Standard Duty

Features 5" rear polyurethane wheels

### KNS2538NCPLHD – Heavy Duty

Features 8" rear semi-pneumatic wheels