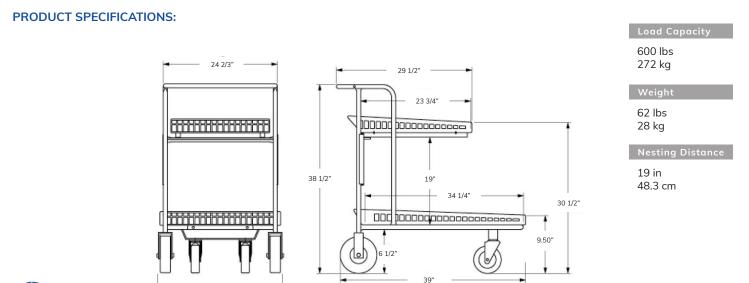

## KNS2538NCPLF

NURSERY CART W/ PLASTIC FLIP TOP DECK

Designed for nurseries and garden centers, this nestable two-tier cart features a steel frame, durable plastic shelves and a flip-top deck. Available in standard or heavy-duty and suited for indoor/outdoor use.

## KNS2538NCPLF – Standard Duty

Features 5" rear poly wheels

## KNS2538NCPLFHD – Heavy Duty

Features 8" rear semi-pneumatic wheels