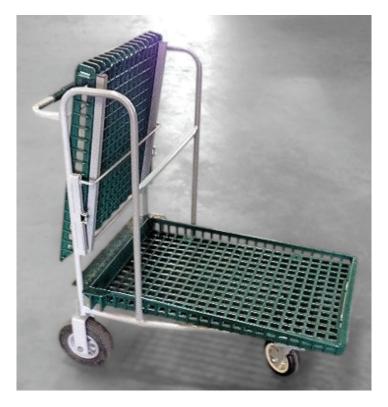

## KNS2538NCPLF

NURSERY CART W/ PLASTIC FLIP TOP DECK

Designed for nurseries and garden centers, this nestable two-tier cart features a steel frame, durable plastic shelves and a flip-top deck. Available in standard or heavy-duty and suited for indoor/outdoor use.

## KNS2538NCPLF – Standard Duty

Features 5" rear poly wheels

## KNS2538NCPLFHD – Heavy Duty

Features 8" rear semi-pneumatic wheels