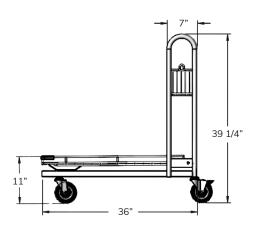

#### Bottom Trav

23 1/4" x 33 3/4" 59.05 cm x 85.7 cm

#### Canacity

350 lbs 158.7 kg

## Weight

43 lbs 19.5 kg