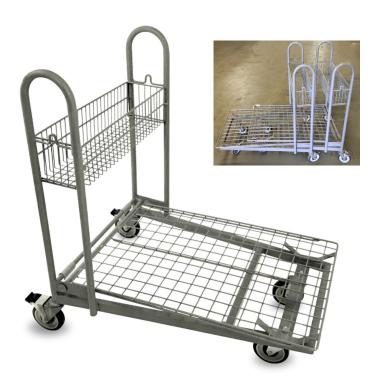

### NESTABLE WIRE DECK MATERIAL HANDLING CART

Nestable transport cart designed to move bulky and heavy products throughout the store and to customer vehicles with ease.

- Wire deck will not retain water and will appear cleaner longer
- Rear brakes allow the cart to be safely unloaded without risk of rolling away
- Extremely tight nesting distance provides significant space savings on the sales floor
- The wire basket allows for holding small items and two built—in purse/bag hooks provide additional storage capacity