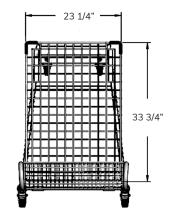

#### Basket Capacity

936 in<sup>3</sup> 15.3 liters

#### Bottom Trav

23 1/4" x 33 3/4" 59.05 cm x 85.7 cm