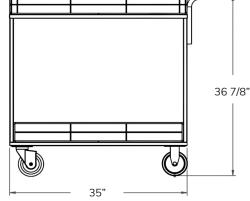

## TWO SHELF STOCK CART WITH FENCES

23" x 35" rolling table transport cart is designed to move product to and from the sales floor with a fence on four sides to keep items secure.

- Rolling table provides a large flat workspace
- Dual solid shelves
- Two swivel wheels/two rigid and a handle makes it easier to maneuver over long distances or uneven/non-level floors