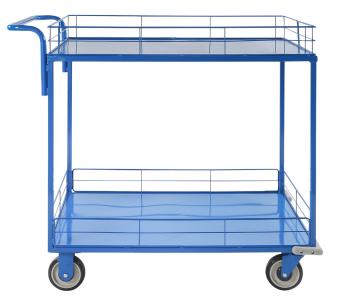

# **KNS235C**

## TWO SHELF STOCK CART WITH FENCES

23" x 35" rolling table transport cart is designed to move product to and from the sales floor with a fence on four sides to keep items secure.

- Rolling table provides a large flat workspace
- Dual solid shelves
- Two swivel wheels/two rigid and a handle makes it easier to maneuver over long distances or uneven/non-level floors