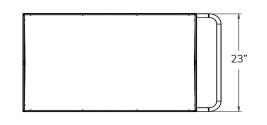

## TWO SHELF STOCK CART WITH FENCES

23" x 35" rolling table transport cart is designed to move product to and from the sales floor with a fence on four sides to keep items secure.

- Rolling table provides a large flat workspace
- Dual solid shelves
- Two swivel wheels/two rigid and a handle makes it easier to maneuver over long distances or uneven/non-level floors