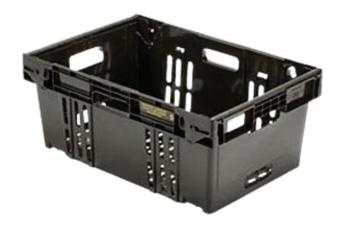

## E-COMMERCE TOTE

Stack and Nest tote features molded-in handles for easy handling. Can be used for customer "Go Backs" or for dotcom curbside shopping operations.

Totes nest together tightly when not in use, but can be stacked on top of one another when loaded. Stacked totes lock together to keep from shifting or falling when transporting.

Can be utilized on shopper carts or mass transit dolly systems.

Available in blue or black. Custom colors available in orders of 500+.

Totes can be labeled with RFID tags or barcodes to help in picking operations. Hot stamping of branding also available.