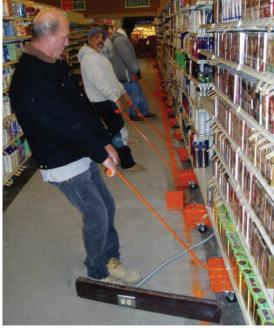

## GONDOLA MOVING SYTEM

## Available for Sale or Rent

Save labor by moving loaded gondola shelving runs with as few as three people. Our system can move all standard gondola shelving from Lozier, Madix, Streater, and more. There is no need to empty or wrap shelving to secure product—our system lifts gondola standards effortlessly and rolls smoothly without dumping product. It can also easily move heavy aisles, such as soda, alcohol, and water.

## TIME AND LABOR EFFICIENCY

An average four-person work team can move a 70' run (with kick plates already removed) in about 45 minutes. The system requires only three people to operate.