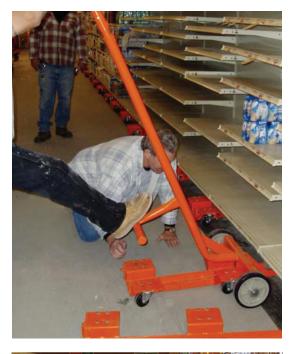

## GONDOLA MOVING SYTEM

## Available for Sale or Rent

Save labor by moving loaded gondola shelving runs with as few as three people. Our system can move all standard gondola shelving from Lozier, Madix, Streater, and more. There is no need to empty or wrap shelving to secure product—our system lifts gondola standards effortlessly and rolls smoothly without dumping product. It can also easily move heavy aisles, such as soda, alcohol, and water.

## STARTER KIT

Each Starter Kit ships on two custom-made dollies with all parts and tools to move 72 linear feet of gondola shelving. Add-on kits are available with 10 or 20 skates for longer runs or to allow multiple runs to be moved in conjunction.