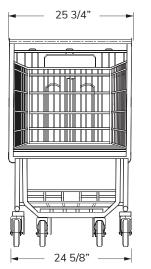

# Basket Capacity

13,686 in³ 224.2 liters

Nesting Distance

12 1/2 in 31.75 cm

Weight

60 lbs 27.2 liters