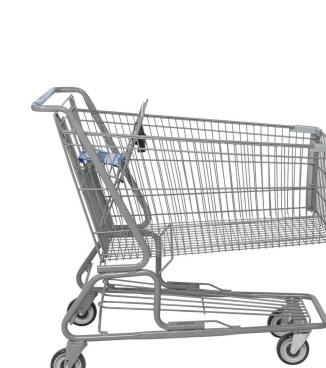

# KNM790

#### **DEEP SCANNER METAL CART**

Deep scanner basket is perfect for large retailers looking to increase shopping capacity and shopper experience. The heavy-duty frame allows for increased weight capacity and storage space. Nests with Unarco 90ZX.

# KNM790

DEEP SCANNER METAL CART

\*Photo shown includes optional Corner Bumpers