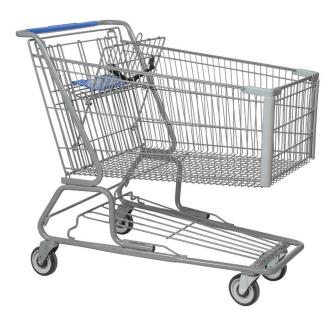

#### **DEEP SCANNER METAL CART**

Deep scanner basket is perfect for large retailers looking to increase shopping capacity and shopper experience. The heavy-duty frame allows for increased weight capacity and storage space. Nests with Unarco 90ZX.

\*Photo shown includes optional Corner Bumpers

# KNM790

DEEP SCANNER METAL CART