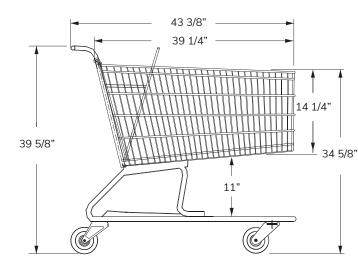

# Basket Capacity

13,686 in³ 224.2 liters

Nesting Distance

12 1/2 in 31.75 cm

Weight

60 lbs 27.2 liters