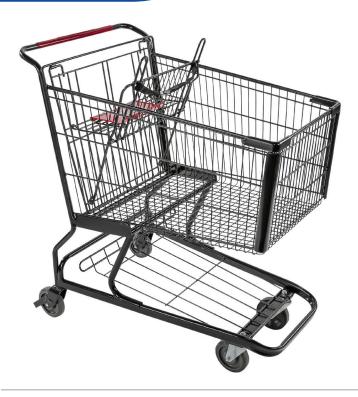

## **DEEP SCANNER METAL CART**

Deep Scanner basket is perfect for large retailers looking to increase shopping capacity and shopper experience. Heavy-duty frame allows for increased weight and storage.

**Double-Rim Wire Construction** eliminates sharp edges at all touchpoints around the basket while adding rigidity and strength.

**Welded Lower Tray** means less maintenance, less rusting and quieter cart operation in store.

**Forever Secure** gate design ensures the gate assembly that holds the child can never fall off, or out of the cart.

**Gravity-Drop Seat Frame** ensures a smooth and effortless closing of the child seat when the gate closes, significantly reducing the chances of seat belts and components getting tangled in the operation.