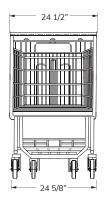

## **PRODUCT SPECIFICATIONS:**

### Total Canacity

14,268 in<sup>3</sup> 233.81 liters

### Basket Capacity

10,465 in<sup>3</sup> 171.49 liters

## Nesting Distance

9 3/4 in 24.77 cm

### Weigh

57 lbs 25.85 kg