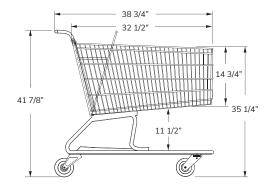

## **PRODUCT SPECIFICATIONS:**

### Total Canacity

14,268 in<sup>3</sup> 233.81 liters

### Basket Capacity

10,465 in<sup>3</sup> 171.49 liters

## Nesting Distance

9 3/4 in 24.77 cm

### Weigh

57 lbs 25.85 kg