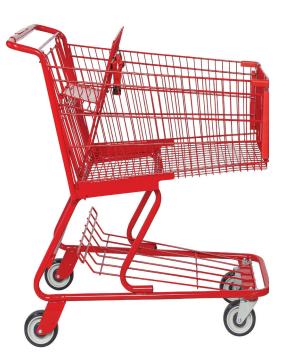

# KNM730

#### LARGE METAL CART

This large capacity cart with a deep basket maximizes product carrying capacity while maintaining a very ergonomic profile that is easy to load and unload.

**Forever Secure** gate design ensures the gate assembly that holds the child can never fall off, or out of the cart.

**Gravity-Drop Seat Frame** ensures a smooth and effortless closing of the child seat when the gate closes, significantly reducing the chances of seat belts and components getting tangled in the operation.

\*Photo shown includes optional Corner Bumpers

## KNM730 LARGE METAL CART