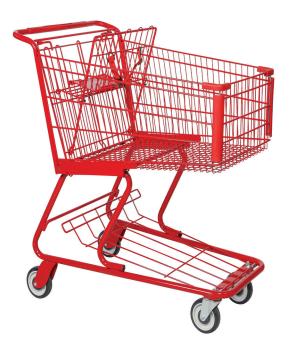

#### LARGE METAL CART

This large capacity cart with a deep basket maximizes product carrying capacity while maintaining a very ergonomic profile that is easy to load and unload.

**Forever Secure** gate design ensures the gate assembly that holds the child can never fall off, or out of the cart.

\*Photo shown includes optional Corner Bumpers