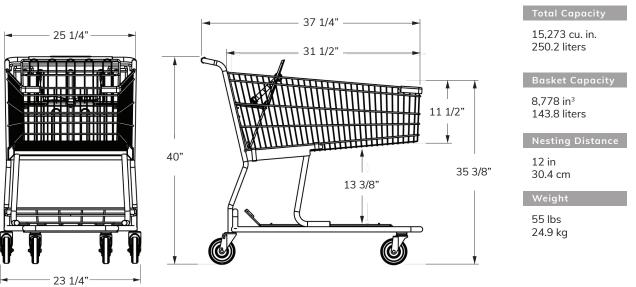

# KNM730

#### LARGE METAL CART

This large capacity cart with a deep basket maximizes product carrying capacity while maintaining a very ergonomic profile that is easy to load and unload.

**Forever Secure** gate design ensures the gate assembly that holds the child can never fall off, or out of the cart.

**Gravity-Drop Seat Frame** ensures a smooth and effortless closing of the child seat when the gate closes, significantly reducing the chances of seat belts and components getting tangled in the operation.

\*Photo shown includes optional Corner Bumpers

#### **PRODUCT SPECIFICATIONS:**





## KNM730 LARGE METAL CART

#### **FEATURES:**

- Available in any color finish or texture
- Meets all ASTM F2372-15R21 Standards
- · Choice of plastic handle and seat color
- Custom logo imprint on handle
- Seat belt
- Rust/weather-resistant finish

#### **FINISH COLORS:**



Black Gloss Textured

Additional Finishes available: Textured Granite, Gloss Black, Flat Black, Red, Green, Blue, Orange, Yellow.

### PLASTIC COLORS:

Granite

Applies to handles and seats.



Contact your Peggs representative for a complete list of the available plastic colors.

Minimum quantities apply for custom metal finishes and plastic colors.

#### **OPTIONAL ACCESSORIES:**



Cup Holder, Coupon/Phone Convenience Tray, Purse Hook



P&H Super Wheels, TPE Soft and Quiet Runner Wheels



Optional Corner Bum