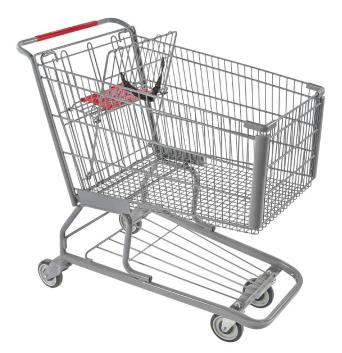

#### **DEEP SCANNER METAL CART**

Deep Scanner basket is perfect for large retailers looking to increase shopping capacity and shopper experience. Heavy-duty frame allows for increase weight and storage.

\*Photo shown includes optional Corner Bumpers