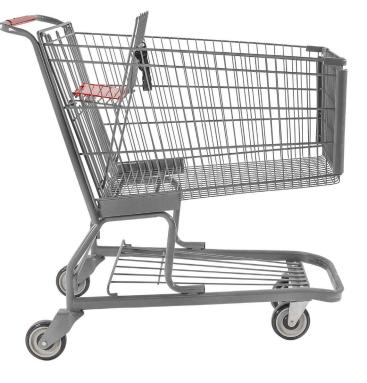

#### **DEEP SCANNER METAL CART**

Deep Scanner basket is perfect for large retailers looking to increase shopping capacity and shopper experience. Heavy-duty frame allows for increase weight and storage.

Welded Lower Tray means less maintenance, less rusting and quieter cart operation in store.

**Forever Secure** gate design ensures the gate assembly that holds the child can never fall off, or out of the cart.

**Gravity-Drop Seat Frame** ensures a smooth and effortless closing of the child seat when the gate closes, significantly reducing the chances of seat belts and components getting tangled in the operation.

\*Photo shown includes optional Corner Bumpers