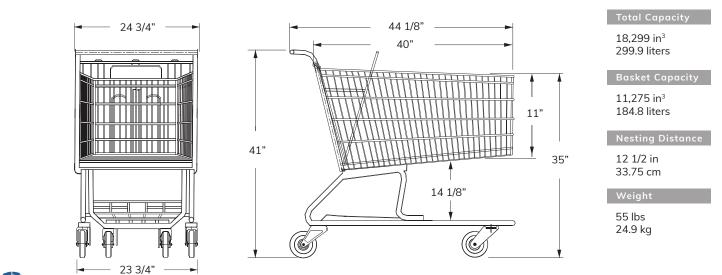

# KNM720

#### **DEEP SCANNER METAL CART**

Deep Scanner basket is perfect for large retailers looking to increase shopping capacity and shopper experience. Heavy-duty frame allows for increase weight and storage.

Welded Lower Tray means less maintenance, less rusting and quieter cart operation in store.

**Forever Secure** gate design ensures the gate assembly that holds the child can never fall off, or out of the cart.

**Gravity-Drop Seat Frame** ensures a smooth and effortless closing of the child seat when the gate closes, significantly reducing the chances of seat belts and components getting tangled in the operation.

\*Photo shown includes optional Corner Bumpers



#### **PRODUCT SPECIFICATIONS:**





## KNM720

DEEP SCANNER METAL CART

#### FEATURES:

- Available in any color finish or texture
- Meets all ASTM F2372-15R21 Standards
- Choice of plastic handle and seat color
- Custom logo imprint on handle
- Seat belt
- Rust/weather-resistant finish

#### **FINISH COLORS:**



Black Gloss Textured

Additional Finishes available: Textured Granite, Gloss Black, Flat Black, Red, Green, Blue, Orange, Yellow.

### PLASTIC COLORS:

Granite

Applies to handles and seats.



Contact your Peggs representative for a complete list of the available plastic colors.

Minimum quantities apply for custom metal finishes and plastic colors.

#### **OPTIONAL ACCESSORIES:**



Cup Holder, Coupon/Phone Convenience Tray, Purse Hook



P&H Super Wheels, TPE Soft and Quie