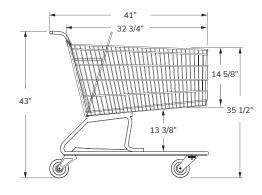

## **PRODUCT SPECIFICATIONS:**

# Total Capacity

16,997 in<sup>3</sup> 278.5 liters

#### **Basket Capacity**

10,410 in<sup>3</sup> 170.5 liters

#### Weigh

60 lbs 27.2 kg