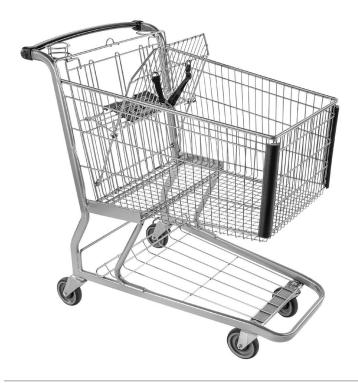

# **DEEP SCANNER CART (ZINC)**

Deep Scanner basket is perfect for large retailers looking to increase shopping capacity and shopper experience. Heavy-duty frame allows for increased weight and storage.

**Double-Rim Wire Construction** eliminates sharp edges at all touchpoints around the basket while adding rigidity and strength.

Sytec Ergo Oval Handle for better brannding and ergonomic comfort.

**Forever Secure** gate design ensures the gate assembly that holds the child can never fall off, or out of the cart.

**Gravity-Drop Seat Frame** ensures a smooth and effortless closing of the child seat when the gate closes, significantly reducing the chances of seat belts and components getting tangled in the operation.