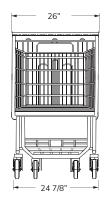

and ergonomic comfort.

**Forever Secure** gate design ensures the gate assembly that holds the child can never fall off, or out of the cart.

**Gravity-Drop Seat Frame** ensures a smooth and effortless closing of the child seat when the gate closes, significantly reducing the chances of seat belts and components getting tangled in the operation.

## **FEATURES:**

- · Cup and flower holder
- Purse hook
- · Also available in powder-coated finishes
- · Meets all ASTM F2372-15R21 Standards
- · Choice of plastic handle and seat color
- · Custom logo imprint
- · Seat belt
- · Rust/weather-resistant finish

### **OPTIONS:**

- · Corner bumpers
- P&H Super Wheels, TPE Soft and Quiet Runner wheels
- Cart containment: Gatekeeper Systems, Carttronics, Rocateq, etc.

## **PRODUCT SPECIFICATIONS:**





# Total Capacity

16,997 in<sup>3</sup> 278.5 liters

#### **Basket Capacity**

10,410 in<sup>3</sup> 170.5 liters

#### Nesting Distance

10 in 25.4 cm

#### Weigh

60 lbs 27.2 kg