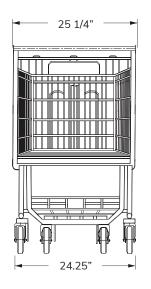

# **KNM700**

# **DEEP SCANNER METAL CART**

Deep Scanner basket is perfect for large retailers looking to increase shopping capacity and shopper experience. Heavy-duty frame allows for increase weight and storage.

**Double-Rim Wire Construction** eliminates sharp edges at all touch-points around the basket while adding rigidity and strength.

**Welded Lower Tray** means less maintenance, less rusting and quieter cart operation in store.

**Forever Secure** gate design ensures the gate assembly that holds the child can never fall off, or out of the cart.

**Gravity-Drop Seat Frame** ensures a smooth and effortless closing of the child seat when the gate closes, significantly reducing the chances of seat belts and components getting tangled in the operation.

#### PRODUCT SPECIFICATIONS:





# Total Capacity

18,000 cu. in. 295 liters

#### **Basket Capacity**

12,400 cu. in. 203 liters

#### Nesting Distance

12 3/4 in 32.4 cm

#### Weigh

66 lbs 29.9 kg







# Jeggs ®

# **FEATURES:**

- · Available in any color finish or texture
- · Meets all ASTM F2372-15R21 Standards
- · Choice of plastic handle and seat color
- · Store name or logo imprint on handle
- · Seat belt
- · Rust/weather-resistant finish

# **FINISH COLORS:**





Black Gloss Textured

Granite

Additional Finishes available: Textured Granite, Gloss Black, Flat Black, Red, Green, Blue, Orange, Yellow.

# **PLASTIC COLORS:**

Applies to handles and seats.











Dark Green

Contact your Peggs representative for a complete list of the available plastic colors.

Minimum quantities apply for custom metal fi