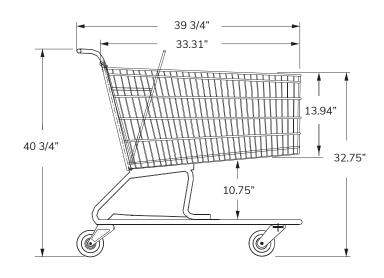

# Total Capacity

18,000 cu. in. 295 liters

#### **Basket Capacity**

12,400 cu. in. 203 liters