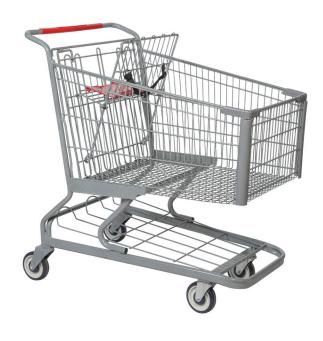

# **DEEP SCANNER METAL CART**

Deep Scanner basket is perfect for large retailers looking to increase shopping capacity and shopper experience. Heavy-duty frame allows for increase weight and storage.

**Double-Rim Wire Construction** eliminates sharp edges at all touch-points around the basket while adding rigidity and strength.

**Welded Lower Tray** means less maintenance, less rusting and quieter cart operation in store.

**Forever Secure** gate design ensures the gate assembly that holds the child can never fall off, or out of the cart.

**Gravity-Drop Seat Frame** ensures a smooth and effortless closing of the child seat when the gate closes, significantly reducing the chances of seat belts and components getting tangled in the operation.