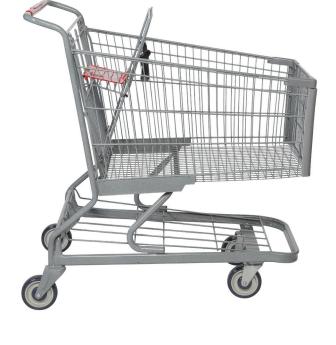

# **KNM700**

# **DEEP SCANNER METAL CART**

Deep Scanner basket is perfect for large retailers looking to increase shopping capacity and shopper experience. Heavy-duty frame allows for increase weight and storage.

**Double-Rim Wire Construction** eliminates sharp edges at all touch-points around the basket while adding rigidity and strength.

**Welded Lower Tray** means less maintenance, less rusting and quieter cart operation in store.

**Forever Secure** gate design ensures the gate assembly that holds the child can never fall off, or out of the cart.

**Gravity-Drop Seat Frame** ensures a smooth and effortless closing of the child seat when the gate closes, significantly reducing the chances of seat belts and components getting tangled in the operation.