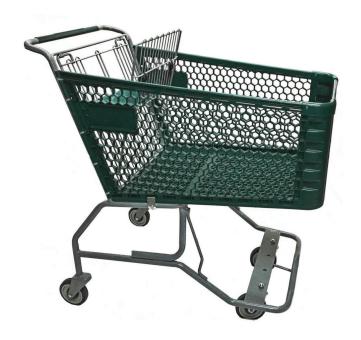

## **PFLOW CART**

Large plastic shopping cart designed to be used on the PFlow vertical transport system.

In addition to limiting damage to store equipment and fixtures, plastic baskets lessen liability in parking lots as they are less likely to scratch or damage vehicles.

Logo branding is available on three basket sides as well as the inside panel.

**Forever Secure** gate design ensures the gate assembly that holds the child can never fall off, or out of the cart.