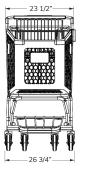

### **Total Capacity**

9,750 in<sup>3</sup> 159.7 liters

### Basket Capacity

9,750 in<sup>3</sup> 159.7 liters

## Nesting Distance

12 in 30.48 cm

### Weigh

62 lbs 28 kg