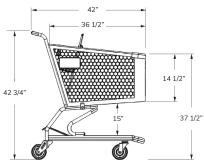

### **Total Capacity**

9,750 in<sup>3</sup> 159.7 liters

### Basket Capacity

9,750 in<sup>3</sup> 159.7 liters

## Nesting Distance

12 in 30.48 cm

### Weigh

62 lbs 28 kg