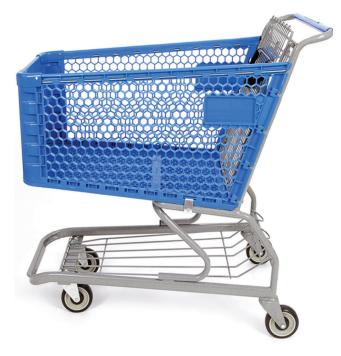

# DEEP SCANNER PLASTIC CART

Plastic cart reduces overall weight and protects store equipment and fixtures from damage. The cart's frame is constructed using oval tubing for superior durability and rigidity.

In addition to limiting in-store damage, plastic baskets lessen liability in parking lots as they are less likely to scratch or damage vehicles.

Colored basket and customizable side panels support store branding. Plastic basket components can be rebuilt should one panel become damaged.