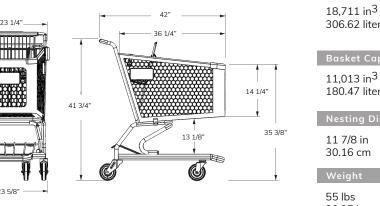

## **OPTIONS:**

- Cup holder, phone/convenience tray
- Purse hook
- P&H Super Wheels, TPE Soft and Quiet Runner wheels
- · Cart containment: Gatekeeper Systems, Carttronics, Rocateq, etc.

306.62 liters

11,013 in<sup>3</sup> 180.47 liters

Nesting Distance

11 7/8 in

29.95 kg