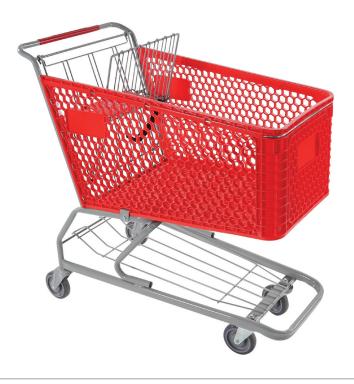

## LARGE PLASTIC CART

This single-molded basket is lighter, quieter and easier to maneuver than a traditional shopping cart and the longer, higher capacity basket is a perfect fit for all stores.

In addition to limiting damage to store equipment and fixtures, plastic baskets lessen liability in parking lots as they are less likely to scratch or damage vehicles.

Three panels (on the sides and front of the basket) provide space to reinforce store branding.