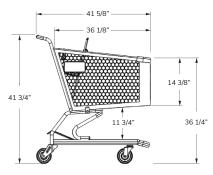

## Total Capacity

17,666 in<sup>3</sup> 289.5 liters

## Basket Capacity

11,464 in<sup>3</sup> 187.9 liters

## Weight

57 lbs 25.9 kg