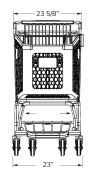

perfect fit for all stores.

In addition to limiting damage to store equipment and fixtures, plastic baskets lessen liability in parking lots as they are less likely to scratch or damage vehicles.

Three panels (on the sides and front of the basket) provide space to reinforce store branding.

## **FEATURES:**

- Available in any color finish or texture
- · Meets all ASTM F2372-15R21 Standards
- Choice of plastic basket color: Black, Grey, Red, Royal Blue, Dark Blue, Dark Green, Orange, Yellow, Beige
- · Custom logo imprint
- Seat belt
- · Rust/weather-resistant finish

## **OPTIONS:**

- · Cup holder, phone/convenience tray
- · Purse hook
- P&H Super Wheels, TPE Soft and Quiet Runner wheels
- Cart containment: Gatekeeper Systems, Carttronics, Rocateq, etc.

## **PRODUCT SPECIFICATIONS:**





## Total Capacity

17,666 in<sup>3</sup> 289.5 liters

## Basket Capacity

11,464 in<sup>3</sup> 187.9 liters

## Nesting Distance

11 5/8 in 29.5 cm

## Weight

57 lbs 25.9 kg