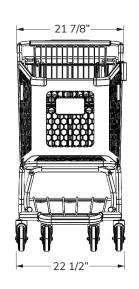

# **KNM601**

# SCANNER JR. PLASTIC CART

Plastic baskets reduce overall cart weight and protect store equipment and fixtures from damage.

A choice of colored basket complements store decor and helps carts stand out from the rest. Logo branding is available on three basket sides and one inside panel.

In addition to limiting damage to store equipment and fixtures, plastic baskets lessen liability in parking lots as they are less likely to scratch or damage vehicles.

**Welded Lower Tray** means less maintenance, less rusting and quieter cart operation in store.

**Forever Secure gate** design ensures the gate assembly that holds the child can never fall off, or out of the cart.

## **PRODUCT SPECIFICATIONS:**





#### Total Canacity

12,966 in<sup>3</sup> 212.5 liters

### Basket Capacity

8,766 in<sup>3</sup> 143.6 liters

### Nesting Distance

12 1/4 in 31.1 cm

### Weight

53 lbs 24 kg



# **KNM601**

# Seggs ®

# SCANNER JR. PLASTIC CART

## **FEATURES:**

- · Available in any color finish or texture
- · Meets all ASTM F2372-15R21 Standards
- · Choice of plastic basket color
- Custom logo imprint on front and side panels
- · Store name or logo imprint on handle
- · Seat belt
- · Rust/weather-resistant finish

### **FINISH COLORS:**





Black Gloss

Granite

Additional Finishes available: Textured Granite, Gloss Black, Flat Black, Red, Green, Blue, Orange, Yellow.

## **PLASTIC COLORS:**

Applies to cart baskets, handles and seats.



Black







Blue











Yellow

Contact your Peggs