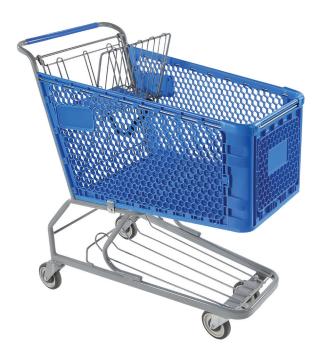

# SCANNER JR. PLASTIC CART

Plastic baskets reduce overall cart weight and protect store equipment and fixtures from damage.

A choice of colored basket complements store decor and helps carts stand out from the rest. Logo branding is available on three basket sides and one inside panel.

In addition to limiting damage to store equipment and fixtures, plastic baskets lessen liability in parking lots as they are less likely to scratch or damage vehicles.

**Welded Lower Tray** means less maintenance, less rusting and quieter cart operation in store.

**Forever Secure gate** design ensures the gate assembly that holds the child can never fall off, or out of the cart.