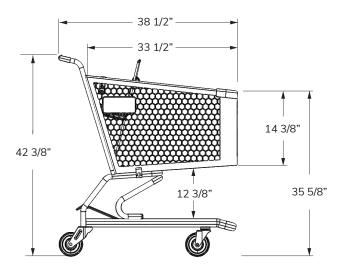

#### Total Canacity

12,966 in<sup>3</sup> 212.5 liters

### Basket Capacity

8,766 in<sup>3</sup> 143.6 liters

### Weight

53 lbs 24 kg