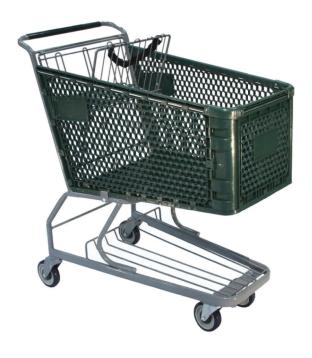

# SMALL PLASTIC SCANNER CART

Plastic cart reduces overall weight and its shallow basket makes items easier to reach and unload. Colored basket and customizable side panels support store branding.

In addition to limiting damage to store equipment and fixtures, **Plastic Baskets** lessen liability in parking lots as they are less likely to scratch or damage vehicles.

**Gravity-Drop Seat Frame** ensures a smooth and effortless closing of the child seat when the gate closes, significantly reducing the chances of seat belts and components getting tangled in the operation.

**Forever Secure** gate design ensures the gate assembly that holds the child can never fall off, or out of the cart.

**Welded Lower Tray** means less maintenance, less rusting and quieter cart operation in store.