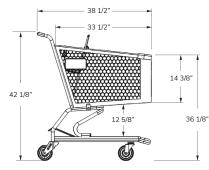

# **PRODUCT SPECIFICATIONS:**

#### Total Canacity

13,748 in<sup>3</sup> 225.3 liters

#### Basket Capacity

8,943 in<sup>3</sup> 146.5 liters

### Nesting Distance

12 1/4 in 31.1 cm

#### Weigh

52 lbs 23.6 kg