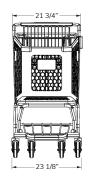

# **PRODUCT SPECIFICATIONS:**

#### Total Canacity

13,748 in<sup>3</sup> 225.3 liters

#### Basket Capacity

8,943 in<sup>3</sup> 146.5 liters

### Nesting Distance

12 1/4 in 31.1 cm

#### Weigh

52 lbs 23.6 kg