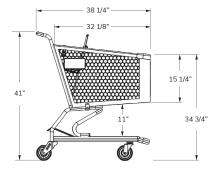

#### **PRODUCT SPECIFICATIONS:**

#### Total Capacity

12,656 in<sup>3</sup> 207.39 liters

#### **Basket Capacity**

7,967 in<sup>3</sup> 130.56 liters

## Weight

49 lbs 22.23 kg