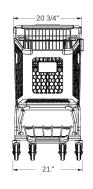

s a smooth and effortless closing of the child seat when the gate closes, significantly reducing the chances of seat belts and components getting tangled in the operation.

**Forever Secure** gate design ensures the gate assembly that holds the child can never fall off, or out of the cart.

#### **FEATURES:**

- · Available in any color finish or texture
- · Meets all ASTM F2372 Standards
- Choice of plastic basket color: Black, Grey, Red, Royal Blue, Dark Blue, Dark Green, Orange, Yellow, Beige
- Custom logo imprint
- · Seat belt
- · Rust/weather-resistant finish

#### **OPTIONS:**

- · Cup holder, phone/convenience tray
- Purse hook
- P&H Super Wheels, TPE Soft and Quiet Runner wheels
- Cart containment: Gatekeeper Systems, Carttronics, Rocateq, etc.



#### **PRODUCT SPECIFICATIONS:**





#### Total Capacity

12,656 in<sup>3</sup> 207.39 liters

#### **Basket Capacity**

7,967 in<sup>3</sup> 130.56 liters

#### Nesting Distance

9 7/8 in 25.08 cm

## Weight

49 lbs 22.23 kg