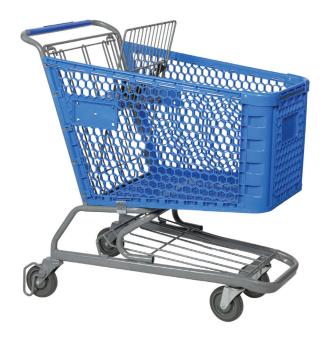

### MEDIUM PLASTIC CART

This mid-sized cart features a plastic basket, reducing damage to store fixtures and equipment and is lighter, quieter and easier to maneuver than a traditional metal cart.

In addition to limiting damage to store equipment and fixtures, plastic baskets lessen liability in parking lots as they are less likely to scratch or damage vehicles.

Three panels (on the sides and front of the basket) provide space to reinforce store branding.

**Gravity-Drop Seat Frame** ensures a smooth and effortless closing of the child seat when the gate closes, significantly reducing the chances of seat belts and components getting tangled in the operation.

**Forever Secure** gate design ensures the gate assembly that holds the child can never fall off, or out of the cart.