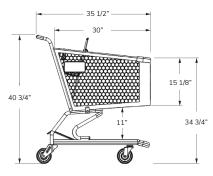

### Total Canacity

12,230 in<sup>3</sup> 200 liters

### Basket Capacity

7,511 in<sup>3</sup> 123 liters

## Nesting Distance

10 3/4 in 27.3 cm

### Weigh

47 lbs 21 kg