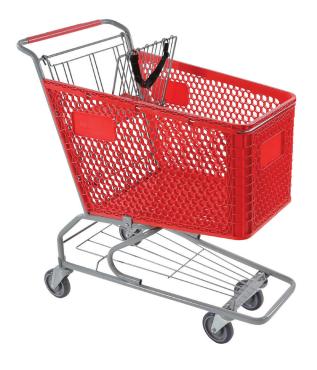

## **MEDIUM PLASTIC CART**

This single-molded basket is lighter, quieter and easier to maneuver than a traditional cart. The narrow width is a perfect fit for all stores while providing plenty of shopping capacity.

A welded lower tray means less maintenance, less rusting and quieter cart operation in store.

In addition to limiting damage to store equipment and fixtures, plastic baskets lessen liability in parking lots as they are less likely to scratch or damage vehicles.

Three panels (on the sides and front of the basket) provide space to reinforce store branding.