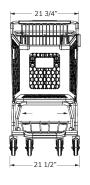

### Total Canacity

12,230 in<sup>3</sup> 200 liters

### Basket Capacity

7,511 in<sup>3</sup> 123 liters

## Nesting Distance

10 3/4 in 27.3 cm

### Weigh

47 lbs 21 kg