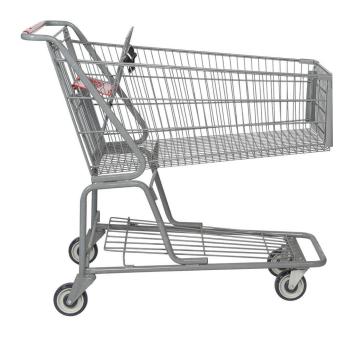

# METAL SCANNER CART

This large metal cart allows for increased shopping capacity without the need for stacking or damaging merchandise. Its shallow basket allows for ease of loading and unloading.

**Double-Rim Wire Construction** eliminates sharp edges at all touch-points around the basket while adding rigidity and strength.

**Welded Lower Tray** mean less maintenance, less rusting and quieter cart operation in store.

**Forever Secure** gate design ensures the gate assembly that holds the child can never fall off, or out of the cart.

**Gravity-Drop Seat Frame** ensures a smooth and effortless closing of the child seat when the gate closes, significantly reducing the chances of seat belts and components getting tangled in the operation.