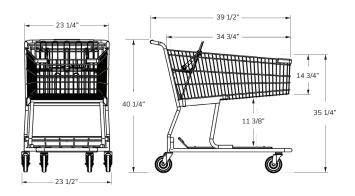

## **PRODUCT SPECIFICATIONS:**

#### Total Capacity

14,980 in<sup>3</sup> 245.48 liters

#### Basket Capacity

10,216 in<sup>3</sup> 167.41 liters

# Nesting Distance

11 1/4 in 28.58 cm

#### Weight

59 lbs 26.76 kg