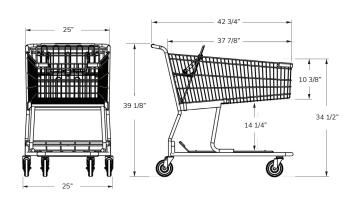

## **PRODUCT SPECIFICATIONS:**

### Total Canacity

17,426 in<sup>3</sup> 285.56 liters

### **Basket Capacity**

8,406 in<sup>3</sup> 137.75 liters

## Nesting Distance

13 in 33.02 cm

### Weigh

55 lbs 24.95 kg