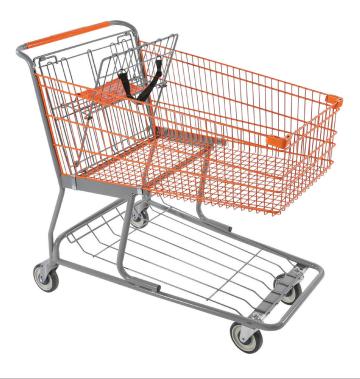

## **Metal Scanner Cart**

This large metal cart allows for increased shopping capacity without the need for stacking or damaging merchandise. Its shallow basket allows for ease of loading and unloading.

**Forever Secure** gate design ensures the gate assembly that holds the child can never fall off, or out of the cart.

To support store branding, this cart features the ability to powder coat the basket and frame in different colors.