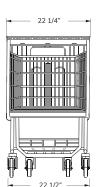

**PRODUCT SPECIFICATIONS:** 

Total Capacity 16,361 in<sup>3</sup>

268.11 liters

- Basket Capacity 13.295 in<sup>3</sup>
- 217.87 liters

Nesting Distance

10" 25.4 cm

Veight

56 lbs 25.40 kg