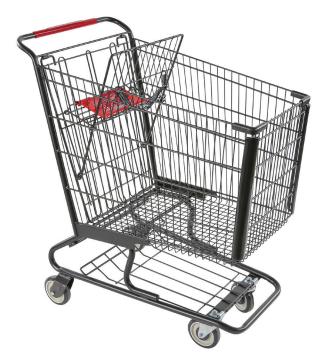

## LARGE METAL CART

This large capacity cart with a deep basket and hinged lower tray maximizes product carrying capacity while minimizing the aisle footprint. At only 23" wide, this cart is designed for stores with tight aisles.

**Gravity-Drop Seat Frame** ensures a smooth and effortless closing of the child seat when the gate closes, significantly reducing the chances of seat belts and components getting tangled in the operation.

**Double-Rim Wire Construction** eliminates sharp edges at all touchpoints around the basket while adding rigidity and strength.

**Forever Secure** gate design ensures the gate assembly that holds the child can never fall off, or out of the cart.