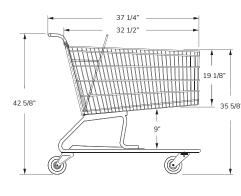

**PRODUCT SPECIFICATIONS:** 

Total Capacity 16,361 in<sup>3</sup>

268.11 liters

- Basket Capacity 13.295 in<sup>3</sup>
- 217.87 liters

Nesting Distance

10" 25.4 cm

Veight

56 lbs 25.40 kg