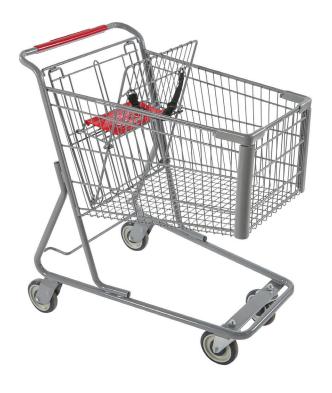

## STANDARD METAL CART

Commonly used in drug stores and dollar stores, this medium size metal cart reduces store congestion. Its tall frame allows ease of loading and unloading and increases space in lower tray.

**Double-Rim Wire Construction** eliminates sharp edges at all touch-points around the basket while adding rigidity and strength.

**Forever Secure** gate design ensures the gate assembly that holds the child can never fall off, or out of the cart.

**Gravity-Drop Seat Frame** ensures a smooth and effortless closing of the child seat when the gate closes, significantly reducing the chances of seat belts and components getting tangled in the operation.

\*Photo shown includes optional Bumpers