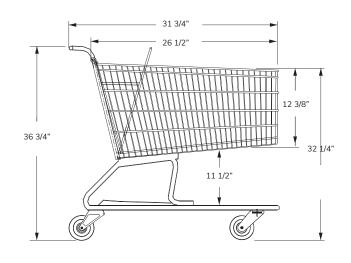

### PRODUCT SPECIFICATIONS:

#### Total Capacity

5,279 in<sup>3</sup> 196.6 liters

#### Basket Capacity

5,279 in<sup>3</sup> 147.4 liters

#### Nesting Distance

9 1/4 in 24 cm

#### Weight

39 lbs 17.7 kg