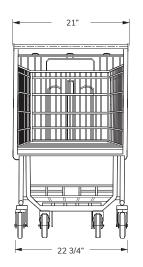

### PRODUCT SPECIFICATIONS:

#### Total Capacity

5,279 in<sup>3</sup> 196.6 liters

#### Basket Capacity

5,279 in<sup>3</sup> 147.4 liters

#### Nesting Distance

9 1/4 in 24 cm

#### Weight

39 lbs 17.7 kg