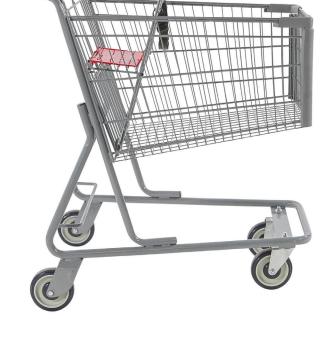

## STANDARD METAL CART

Commonly used in drug stores and dollar stores, this medium size metal cart reduces store congestion. Its tall frame allows ease of loading and unloading and increases space in lower tray.

\*Photo shown includes optional Bumpers