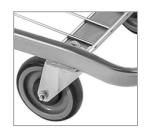

# SMALL PLASTIC CART

This small plastic cart is lightweight, easy to maneuver and features 5" polyurethane wheels.

A choice of colored basket complements store decor and helps stand out from the rest. Logo branding available on three basket sides and one inside panel.

Also available with 4" polyurethane wheels (KNM150).

# **FEATURES:**

- · Available in any color finish or texture
- Meets all ASTM F2372-15R21 Standards
- · Store name or logo imprint on handle
- · Seat belt
- · Rust/weather-resistant finish
- 5" poly wheels