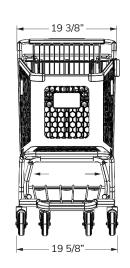

# **Total Capacity**

8,017 in<sup>3</sup> 131.38 liters

# Basket Capacity

5,502 in<sup>3</sup> 90.16 liters

# Nesting Distance

9 in 22.86 cm

# Weigh

38 lbs 15.88 kg