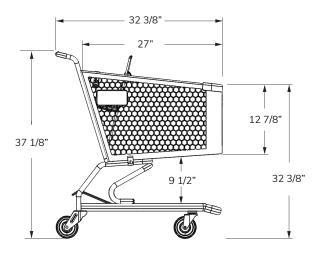

# **Total Capacity**

8,017 in<sup>3</sup> 131.38 liters

# Basket Capacity

5,502 in<sup>3</sup> 90.16 liters

# Nesting Distance

9 in 22.86 cm

# Weigh

38 lbs 15.88 kg