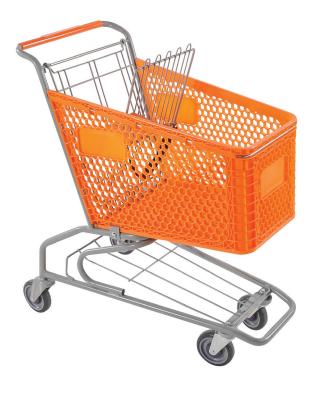

# SMALL PLASTIC CART

This small plastic cart is lightweight, easy to maneuver and features 5" polyurethane wheels.

A choice of colored basket complements store decor and helps stand out from the rest. Logo branding available on three basket sides and one inside panel.

In addition to limiting damage to store equipment and fixtures, plastic baskets lessen liability in parking lots as they are less likely to scratch or damage vehicles.

Choice of plastic basket color: Black, Grey, Red, Royal Blue, Dark Blue, Dark Green, Yellow, Orange, Beige.

Also available with 4" polyurethane wheels (KNM150).