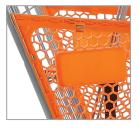

# SMALL PLASTIC CART

This small plastic cart is lightweight, easy to maneuver and features 5" polyurethane wheels.

A choice of colored basket complements store decor and helps stand out from the rest. Logo branding available on three basket sides and one inside panel.

In addition to limiting damage to store equipment and fixtures, plastic baskets lessen liability in parking lots as they are less likely to scratch or damage vehicles.

Choice of plastic basket color: Black, Grey, Red, Royal Blue, Dark Blue, Dark Green, Yellow, Orange, Beige.

# **PLASTIC COLORS:**

Applies to cart baskets, handles and seats.

Red

Blue

Yellow

Contact your Peggs representative for a complete list of the available plastic colors. Minimum quantities apply for custom metal finish and plastic colors.