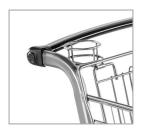

# SMALL PLASTIC CART

This small plastic cart is lightweight, easy to maneuver and features 5" polyurethane wheels.

A choice of colored basket complements store decor and helps stand out from the rest. Logo branding available on three basket sides and one inside panel.

# **FEATURES:**

- · Available in any color finish or texture
- Meets all ASTM F2372-15R21 Standards
- · Store name or logo imprint on handle
- · Seat belt
- · Rust/weather-resistant finish
- 5" poly wheels