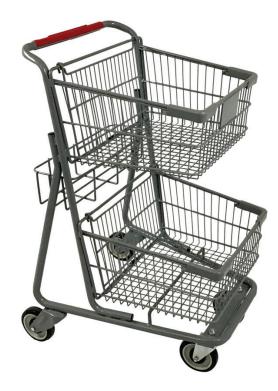

#### **CONVENIENCE CART W/ REAR BASKET**

Double basket Convenience Cart is designed to maximize basket shopping capacity. The welded child safety warning placard eliminates missing labels and helps reduce child accident liability.

A small third basket mounts between upper and lower basket to provide additional capacity for small items.