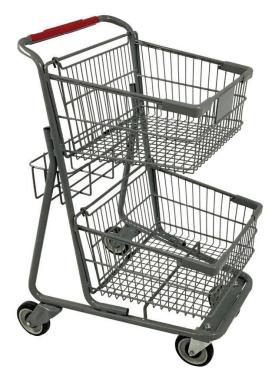

#### **CONVENIENCE CART W/ REAR BASKET**

Double basket Convenience Cart is designed to maximize basket shopping capacity. The welded child safety warning placard eliminates missing labels and helps reduce child accident liability.

A small third basket mounts between upper and lower basket to provide additional capacity for small items.