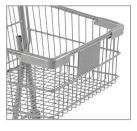

#### **CONVENIENCE CART W/ REAR BASKET**

Double basket Convenience Cart is designed to maximize basket shopping capacity. The welded child safety warning placard eliminates missing labels and helps reduce child accident liability.

A small third basket mounts between upper and lower basket to provide additional capacity for small items.