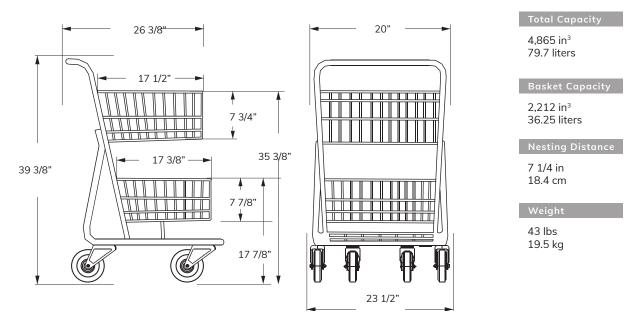

# KNM080

#### **CONVENIENCE CART W/ REAR BASKET**

Double basket Convenience Cart is designed to maximize basket shopping capacity. The welded child safety warning placard eliminates missing labels and helps reduce child accident liability.

A small third basket mounts between upper and lower basket to provide additional capacity for small items.

#### **PRODUCT SPECIFICATIONS:**







# KNM080

CONVENIENCE CART W/ REAR BASKET

#### **FEATURES:**

- Available in any color finish or texture
- Meets all ASTM F2372 Standards
- Choice of plastic handle color
- Store name or logo imprint on handle
- Rust/weather-resistant finish

#### **FINISH COLORS:**



Black Gloss Textured

Additional Finishes available: Textured Granite, Gloss Black, Flat Black, Red, Green, Blue, Orange, Yellow.

## PLASTIC COLORS:

Granite

Applies to cart handles and seats.



Contact your Peggs representative for a complete list of the available plastic colors.

Minimum quantities apply for custom metal finish and plastic colors.

### **OPTIONAL ACCESSORIES:**



Cup Holder, Coupon/Phone Convenience Tray



P&H Super Wheels, TPE Soft and Quiet Runner Wheels



Optional Corner Bumpers in Standard