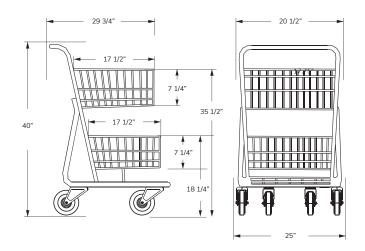

## PRODUCT SPECIFICATIONS:

#### Total Canacity

4,660 in<sup>3</sup> 76.3 liters

#### Basket Capacity

2,330 in<sup>3</sup> 38 liters

### Nesting Distance

7 1/2 in 19 cm

#### Weight

46.75 lbs 21.2 kg