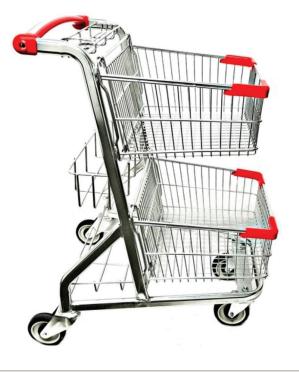

## **CONVENIENCE CART**

The double-basket Convenience Cart which features a rear lower tray and rear milk/soda basket is designed to maximize basket shopping capacity for express shoppers.

A welded child safety warning placard eliminates the occurance of missing signage to help reduce child accident liability.

Double-rim wire construction eliminates sharp edges at all touchpoints around the basket while adding rigidity and strength.

## **FEATURES:**

- Available in zinc (shown above) or powder-coated finish
- Meets all ASTM F2372 Standards
- · Choice of plastic handle color
- · Custom logo imprint
- · Rust/weather-resistant finish
- · Cup holder, phone/convenience tray
- Corner bumpers