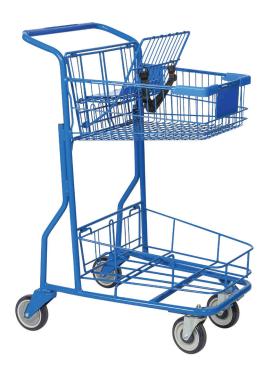

## **CONVENIENCE CART**

Double-basket Convenience Cart—European style. Available with or without child seat. Optional small third basket mounts between upper and lower basket to provide additional capacity for small items.

**Double-Rim Wire Construction** eliminates sharp edges at all touch-points around the basket while adding rigidity and strength.

**Welded Lower Tray** means less maintenance, less rusting and quieter cart operation in store.

**Forever Secure** gate design ensures the gate assembly that holds the child can never fall off, or out of the cart.

**Gravity-Drop Seat Frame** ensures a smooth and effortless closing of the child seat when the gate closes, significantly reducing the chances of seat belts and components getting tangled in the operation.

## **FEATURES:**

- · Available in any color finish or texture
- Meets all ASTM F2372-15R21 Standards
- · Choice of plastic handle and seat color
- · Seat belt
- · Rust/weather-resistant finish

## **OPTIONS:**

- · Cup holder, phone/convenience tray
- Purse hook
- · Plastic logo panel
- · Corner bumpers
- P&H Super Wheels, TPE Soft and Quiet Runner wheels
- Cart containment: Gatekeeper Systems, Carttronics, Rocateq, etc.