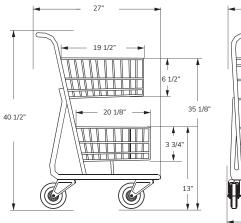

#### Total Canacity

3,225 in<sup>3</sup> 52.84 liters

#### Top Basket

1,948 in<sup>3</sup> 31.92 liters

#### Bottom Baske

1,277 in<sup>3</sup> 20.92 liters

#### Nesting Distance

8 1/4 in 20.95 cm

#### Weig

41 lbs 18.59 kg