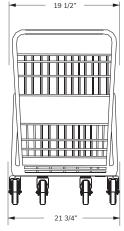

on in store.

**Forever Secure** gate design ensures the gate assembly that holds the child can never fall off, or out of the cart.

**Gravity-Drop Seat Frame** ensures a smooth and effortless closing of the child seat when the gate closes, significantly reducing the chances of seat belts and components getting tangled in the operation.

## **FEATURES:**

- · Available in any color finish or texture
- Meets all ASTM F2372-15R21 Standards
- · Choice of plastic handle and seat color
- · Seat belt
- · Rust/weather-resistant finish

## **OPTIONS:**

- · Cup holder, phone/convenience tray
- Purse hook
- · Plastic logo panel
- · Corner bumpers
- P&H Super Wheels, TPE Soft and Quiet Runner wheels
- Cart containment: Gatekeeper Systems, Carttronics, Rocateq, etc.



### PRODUCT SPECIFICATIONS:





#### Total Canacity

3,225 in<sup>3</sup> 52.84 liters

#### Top Basket

1,948 in<sup>3</sup> 31.92 liters

#### Bottom Baske

1,277 in<sup>3</sup> 20.92 liters

#### Nesting Distance

8 1/4 in 20.95 cm

#### Weig

41 lbs 18.59 kg