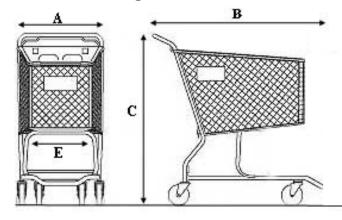

## **Product Specifications**

Total Capacity: 10,300 cu. in. Basket Capacity: 10,300 cu. in.

Nesting Distance: 12"

A: 23.50"

B: 42.50"

C: 42"

E: 18.50"

**Optional Basket Colors:** Red, Royal Blue, Dark Blue, Dark Green, Grey, Black, Yellow, Orange, and Beige.