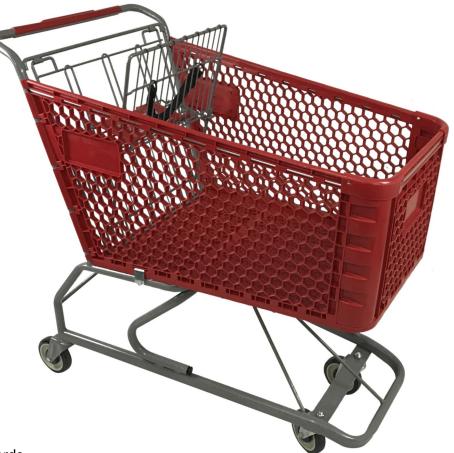

## KNM655 Deep Scanner Plastic Cart w/AT Frame

Plastic cart reduces overall weight and protects store equipment/fixtures from damage. Color basket and side panels adds to store décor. Anti-theft lower tray reduces theft.

## **Product Specifications**

Total Capacity: 10,300 cu. in. Basket Capacity: 10,300 cu. in.

Nesting Distance: 12"

A: 23.50"

B: 42.50"

C: 42"

E: 18.50"

**Optional Basket Colors:** Red, Royal Blue, Dark Blue, Dark Green, Grey, Black, Yellow, Orange, and Beige.